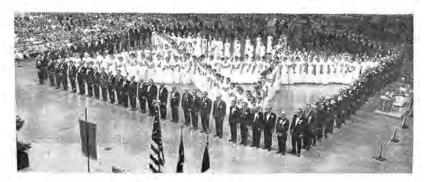

### The Key To Faith, Kindness and Humility Session

The Eighty-ninth Session, the Key to Faith, Kindness and Humility Session, of the Grand Chapter of Texas held in Austin October 18 through 21, 1971. All sessions were held in the Municipal Auditorium and Convention Center.

#### DECORATIONS FOR GRAND CHAPTER

The Auditorium, overflowing with the largest attendance in the history of Grand Chapter, was decorated simply, but adequately, in keeping with the dignity and decorum that had characterized the service of the Worthy Grand Matron and Worthy Grand Patron throughout their year of service. Small arrangements of violets and baskets of fruit were on the pedestals at each of the stations. Small green trees were placed at each end of the platform in the East and at the steps leading to the platform and throughout the Grand Chapter floor. The labyrinth was enclosed by golden ropes, A small garden was displayed in front of the East, with violets and ferns. Most prominently displayed in the East were large panels depicting the theme of the Grand Chapter, Faith, Kindness and Humility. The one of Faith showed praying hands and the broken column; the one of Kindness, extended hands; and the one of Humility, hands full of lowly but lovely violets. On each side of the center panel was a large golden key. The simplicity was emphasized by the absence of an expensive backdrop in the East.