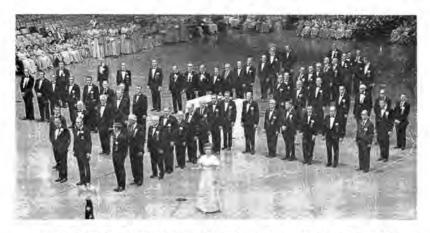

#### DECORATIONS FOR GRAND CHAPTER

The Auditorium, overflowing with the largest attendance in the history of Grand Chapter, was decorated simply, but adequately, in keeping with the dignity and decorum that had characterized the service of the Worthy Grand Matron and Worthy Grand Patron throughout their year of service. Small arrangements of violets and baskets of fruit were on the pedestals at each of the stations. Small green trees were placed at each end of the platform in the East and at the steps leading to the platform and throughout the Grand Chapter floor. The labyrinth was enclosed by golden ropes, A small garden was displayed in front of the East, with violets and ferns. Most prominently displayed in the East were large panels depicting the theme of the Grand Chapter, Faith, Kindness and Humility. The one of Faith showed praying hands and the broken column; the one of Kindness, extended hands; and the one of Humility, hands full of lowly but lovely violets. On each side of the center panel was a large golden key. The simplicity was emphasized by the absence of an expensive backdrop in the East.