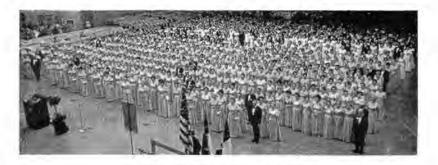

#### DECORATIONS FOR GRAND CHAPTER

The Auditorium, overflowing with the largest attendance in the history of Grand Chapter, was decorated simply, but adequately, in keeping with the dignity and decorum that had characterized the service of the Worthy Grand Matron and Worthy Grand Patron throughout their year of service. Small arrangements of violets and baskets of fruit were on the pedestals at each of the stations. Small green trees were placed at each end of the platform in the East and at the steps leading to the platform and throughout the Grand Chapter floor. The labyrinth was enclosed by golden ropes, A small garden was displayed in front of the East, with violets and ferns. Most prominently displayed in the East were large panels depicting the theme of the Grand Chapter, Faith, Kindness and Humility. The one of Faith showed praying hands and the broken column; the one of Kindness, extended hands; and the one of Humility, hands full of lowly but lovely violets. On each side of the center panel was a large golden key. The simplicity was emphasized by the absence of an expensive backdrop in the East.